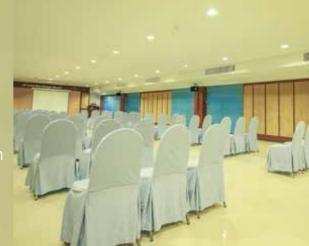

# **SEA SKY CONFERENCE**

The Sea Sky Conference Room boasts 330 square meters of meeting space and is ideal for conferences and banquet functions. Located on the 5th floor, the Sea Sky Conference Room overlooks the resorts gardens and pools.

SIZE: 300 M<sup>2</sup> MAXIMUM CAPACITY: 300 PERSONS .

# **SEA SHORE ROOM**

17

**SIZE:** 18.5 M<sup>2</sup>

MAXIMUM CAPACITY: 15 PERSONS

| Meeting Room     | Theatre Room | Classroom | U-Shape | Boardroom | Cocktail Style | Dinner Style |
|------------------|--------------|-----------|---------|-----------|----------------|--------------|
| Sea Sky (Whole)  | 300          | 150       | 80      | 90        | 120            | 120          |
| Sea Shore (Room) | -            | -         | 12      | 15        | -              | -            |